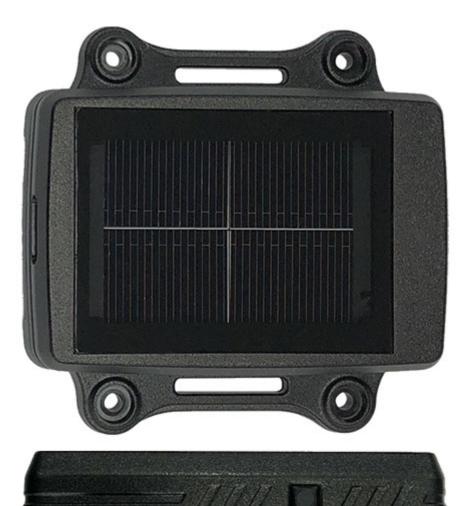

198.00 EUR incl. 19% VAT, plus shipping

LoRaWAN!

LT-20P is a solar LoRaWAN tracker designed for asset tracking purpose. The high performance solar panel can provide sufficient power for continuous LoRa transmission\*. Its light-weight and compact design allows you to easily install on asset surface. LT-20P is your best choice for outdoor long-lasting tracking applications.

## Features:

- Supported LoRa® frequencies: US 915 MHz / AS 923 MHz / EU 868 MHz
- - High performance solar cell
- - High sensitivity GPS / GNSS
- - Built-in 3-axis accelerometer for motion detection
- · Low battery alert
- IPX7 water-resistant
- - Dimension: 80 x 19.17 x 79.10 mm, 80g Weight